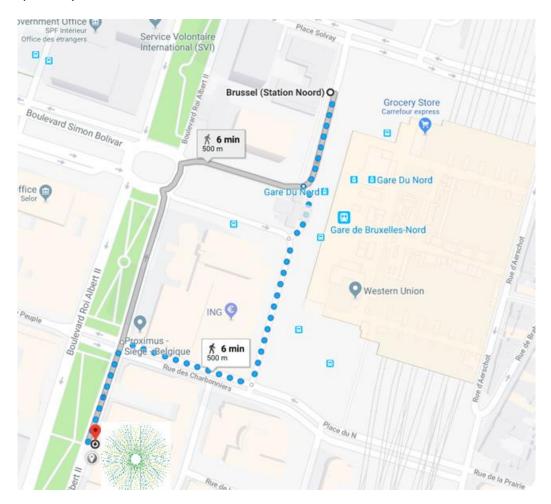

#### From Bruxelles-Nord / Brussel-Noord railway station to the EIP-AGRI Service Point

- After leaving the Bruxelles-Nord / Brussel-Noord station through the main exit, turn left towards Rue du progrès / Vooruitgangstraat
- At the end of the road, turn right towards Rue des Charbonniers / Koolbrandersstraat
- Then turn left on Boulevard du Roi Albert II until you arrive at the Conscience building (on your left).