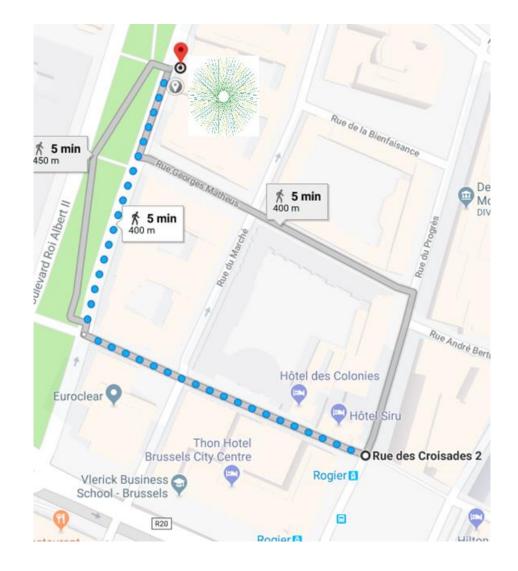

## Access by public transport

Plan your route by tram or metro from the railway station Bruxelles-Midi / Brussel-Zuid.

- 1. At Bruxelles-Midi / Brussel-Zuid station, take the metro lines 2 or 6, direction Rogier; after nine stops get off at metro station Rogier.
- 2. Leave the metro station, following the direction 'Rogier'.
- 3. Once outside the metro station you will be on Place Rogier. Cross the square towards the left, then turn left towards Rue des Croisades. At the end of the street, turn right to Boulevard du Roi Albert II and go straight on for 3 min until you arrive at the Conscience building. The building is on your right-hand side.