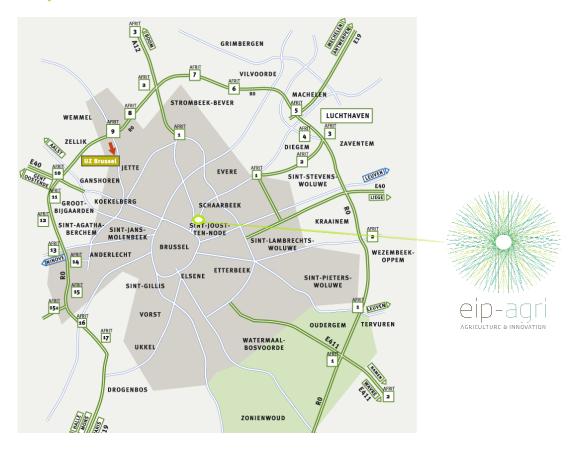

### Access by car

Plan your trip with **Google maps** (this hyperlink already includes the EIP-AGRI Service Point destination).

#### **Access plan**