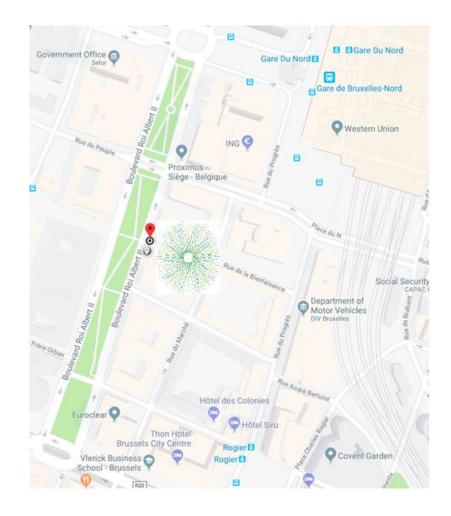

# How to reach the **EIP-AGRI Service Point?**

**UPDATE JUNE 2018** 



### Office address

#### **EIP-AGRI Service Point**

Boulevard du Roi Albert II 15 / Koning Albert II-laan 15 Conscience Building 1210 Brussels Belgium +32 2 543 73 48 servicepoint@eip-agri.eu





### **Access via Brussels National Airport**

#### **Public transport**

From the airport, you can take the **train to Bruxelles-Nord / Brussel-Noord railway station**. For train timetables, please check the <u>Belgian Rail website</u>, where you can also buy your ticket in advance.

#### From Bruxelles-Nord / Brussel-Noord railway station to the EIP-AGRI Service Point

- After leaving the Bruxelles-Nord / Brussel-Noord station through the main exit, turn left towards Rue du progrès / Vooruitgangstraat
- At the end of the road, turn right towards Rue des Charbonniers / Koolbrandersstraat
- Then turn left on Boulevard du Roi Albert II until you arrive at the Conscience building (on your left).



#### **Taxi**

Taxis with a taximeter are permanently available in front of the arrivals ha