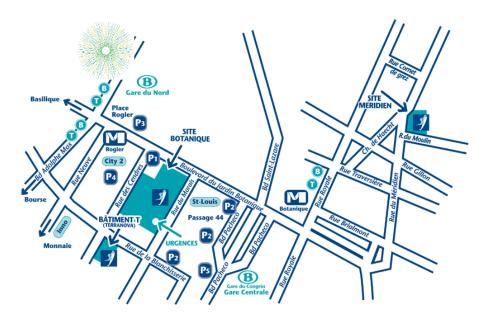

#### From Bruxelles-Nord / Brussel-Noord railway station to the EIP-AGRI Service Point

- After leaving the Bruxelles-Nord / Brussel-Noord station through the main exit, turn left towards Rue du progrès / Vooruitgangstraat
- At the end of the road, turn right towards Rue des Charbonniers / Koolbrandersstraat
- Then turn left on Boulevard du Roi Albert II until you arrive at the Conscience building (on your left).

## Access by public transport

Plan your route by tram or metro from the railway station Bruxelles-Midi / Brussel-Zuid.

- 1. At Bruxelles-Midi / Brussel-Zuid station, take the metro lines 2 or 6, direction Rogier; after nine stops get off at metro station Rogier.
- 2. Leave the metro station, following the direction 'Rogier'.
- 3. Once outside the metro station you will be on Place Rogier. Cross the square towards the left, then turn left towards Rue des Croisades. At the end of the street, turn right to Boulevard du Roi Albert II and go straight on for 3 min until you arrive at the Conscience building. The building is on your right-hand side.