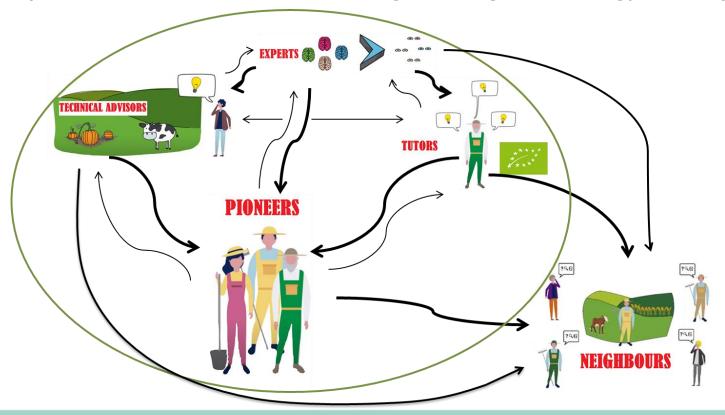

## 2. Knowledge exchange methodology

#### **MITTCon**

(Innovative and Transcendent Knowledge Exchange Methodology - ITKEM)

#### **HUMAN FACTOR**

- 29 Pioneers
- 9 Tutors
- 6 OPAs technicians
- 8 Experts