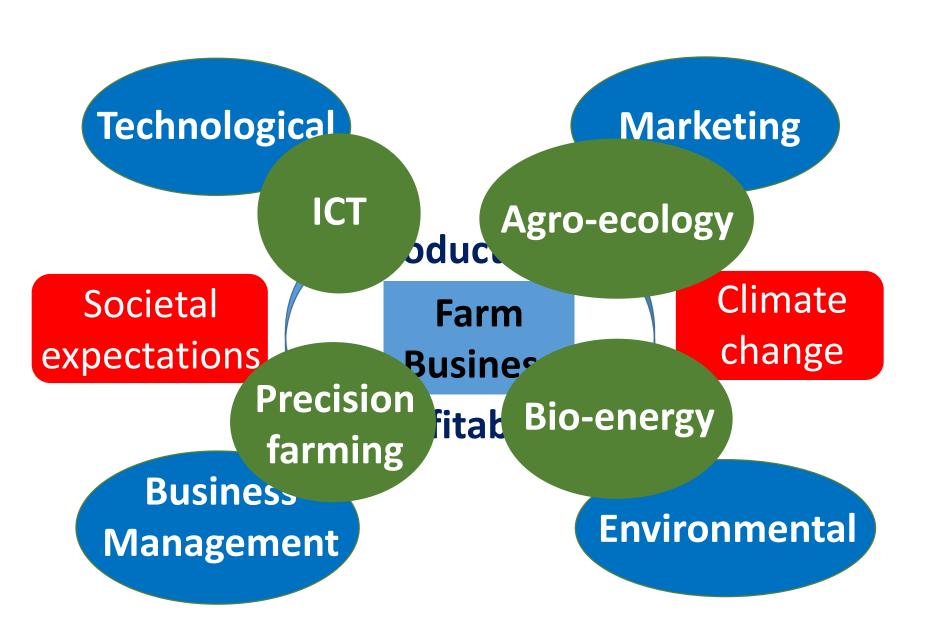

# Focus of discussion will be the **real knowledge needs** of farmers

### Question 1:

In your experience - which **parts** of the national / regional Agricultural Knowledge and Innovation Systems **are not** currently addressing the **real knowledge needs** of farmers?

Use the COLOURED cards to give **examples** (including comments on **why**)

## Five key **PARTS** of any Agricultural Knowledge and Innovation System:

Research

**RED CARD** 

**Advisory Services** 

**BLUE CARD** 

**Education and training** 

**ORANGE CARD** 

**Networks and media** 

**GREEN CARD** 

**Business and industry** 

**PURPLE CARD** 